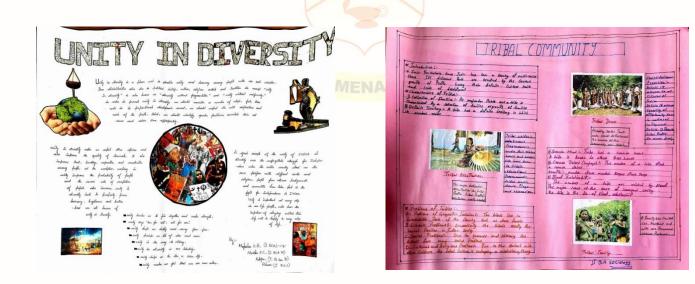

| S. No. | Theme                       | Contributor                                                |
|--------|-----------------------------|------------------------------------------------------------|
| 1      | Trible Community            | Wilma Maira Pais, Bijeesh P D, Jayashree<br>A, I BA        |
| 2      | Unity and Diversity         | Manuel Vineeth Dsouza, Najma Fathima,<br>P N Ashwini, I BA |
| 3      | Changing in Family in India | Abdul Latheef C K, Jasir S, Subrahmanya<br>Bhat E, I BA    |
| 4      | Housing Problems in India   | Vinolia Priyanka Madtha, Antony Paul,<br>Alen Baby, II BA  |
| 5      | Juvenile Delinquency        | Manvika S V, Prakruthi B G, Devika K N,<br>II BA           |
| 6      | Family Welfare Program      | Bhagyalaxmi, Salma N, Jena D Souza, III<br>BA              |