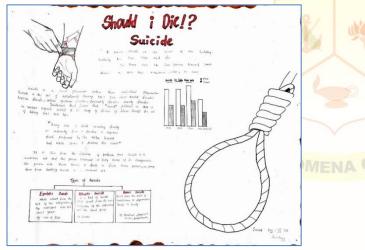

| S. No. | Theme                          | Contributor                                         |
|--------|--------------------------------|-----------------------------------------------------|
| 1      | Suicide                        | Ashintha Monteiro M, Pooja Khisham<br>Ahmed K, I BA |
| 2      | Social Norms and Social Values | Suhana, Deekshith M, Harshith K, I BA               |
| 3      | Problems of Tribals            | Fathima, Kavana K S, Jayashree J, II BA             |
| 4      | Customs And Tradition of India | Supritha S S, Vinolia Priyanka Madtha,              |
|        | AND                            | Carol Fernandes, III BA                             |
| 5      | Women and Economy FAITW        | Deepika K N, Safuwan Thasneema B,                   |
|        |                                | Nizamuddin A V, III BA                              |