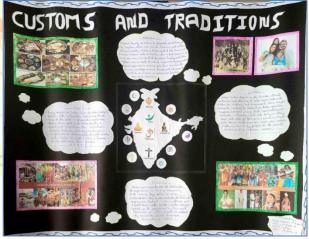

| S. No. | Theme                          | Contributor                                         |
|--------|--------------------------------|-----------------------------------------------------|
| 1      | Suicide                        | Ashintha Monteiro M, Pooja Khisham<br>Ahmed K, I BA |
| 2      | Social Norms and Social Values | Suhana, Deekshith M, Harshith K, I BA               |
| 3      | Problems of Tribals            | Fathima, Kavana K S, Jayashree J, II BA             |
| 4      | Customs And Tradition of India | Supritha S S, Vinolia Priyanka Madtha,              |
|        | AND                            | Carol Fernandes, III BA                             |
| 5      | Women and Economy FAITW        | Deepika K N, Safuwan Thasneema B,                   |
|        |                                | Nizamuddin A V, III BA                              |